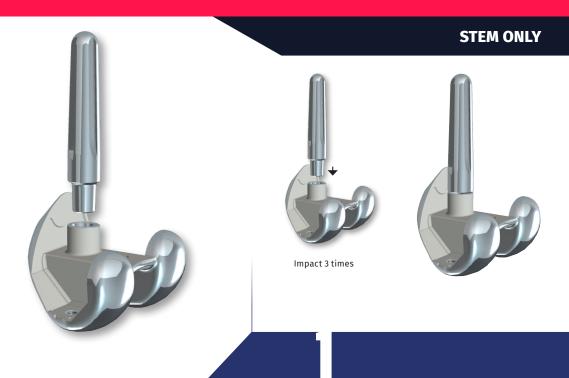

# **REVISION IMPLANT ASSEMBLY GUIDE**

Evolution.

S MicroPort

## Evolution<sup>®</sup> Revision Femoral Implant Assembly



#### **Evolution®** Revision Femoral Implant Assembly



#### **Evolution®** Revision Femoral Implant Assembly



## **Evolution**<sup>®</sup> Revision Femoral Implant Assembly





#### **COMPLEX PRIMARY TIBIA**

Note: For a CS/CR/PS insert there is a required secondary locking screw packaged separately. For CCK inserts, the locking screw is packaged with the insert.



Left implant

Turn Keel **counter clockwise** for internal rotation

Impact 3 times



**Right implant** 

Turn Keel **clockwise** for internal rotation

Impact 3 times



Impact 3 times



Note: For a CS/CR/PS insert there is a required secondary locking screw packaged separately. For CCK inserts, the locking screw is packaged with the insert.









# **Evolution® Revision CCK Insert Assembly**



# Evolution<sup>®</