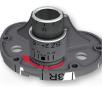

# Evolution<sup>®</sup> Revision CS Insert Assembly

| -     |  |
|-------|--|
|       |  |
|       |  |
| <br>_ |  |
|       |  |
|       |  |
|       |  |
| -     |  |
|       |  |
|       |  |
| <br>_ |  |
|       |  |
|       |  |
|       |  |
| -     |  |
|       |  |
|       |  |
| _     |  |
| -     |  |
|       |  |
|       |  |
| _     |  |
|       |  |
|       |  |
|       |  |
| -     |  |
|       |  |
|       |  |
|       |  |
|       |  |
|       |  |
|       |  |
| -     |  |
|       |  |
|       |  |
| _     |  |
| -     |  |
|       |  |
|       |  |
| <br>_ |  |
|       |  |
|       |  |
|       |  |
| -     |  |
|       |  |
|       |  |
| <br>_ |  |
|       |  |
|       |  |
|       |  |
|       |  |