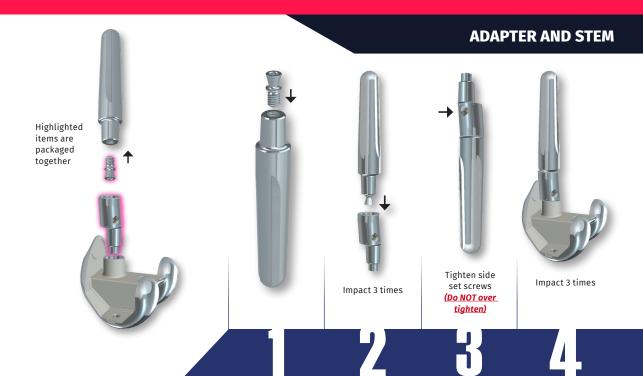

# **REVISION IMPLANT ASSEMBLY GUIDE**

Evolution.

S MicroPort

## Evolution<sup>®</sup> Revision Femoral Implant Assembly



#### **Evolution®** Revision Femoral Implant Assembly



#### **Evolution®** Revision Femoral Implant Assembly



## **Evolution**<sup>®</sup> Revision Femoral Implant Assembly





#### **COMPLEX PRIMARY TIBIA**

Note: For a CS/CR/PS insert there is a required secondary locking screw packaged separately. For CCK inserts, the locking screw is packaged with the insert.



Left implant

Turn Keel **counter clockwise** for internal rotation

Impact 3 times



**Right implant** 

Turn Keel **clockwise** for internal rotation

Impact 3 times



Impact 3 times



Note: For a CS/CR/PS insert there is a required secondary locking screw packaged separately. For CCK inserts, the locking screw is packaged with the insert.









# **Evolution® Revision CCK Insert Assembly**



# Evolution<sup>®</sup> Revision CS Insert Assembly



| -     |  |
|-------|--|
|       |  |
|       |  |
| <br>_ |  |
|       |  |