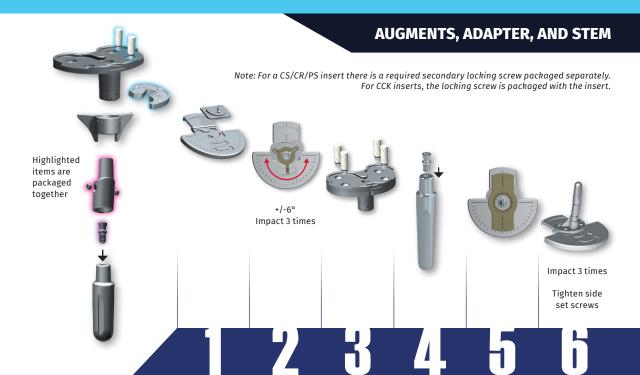

#### **COMPLEX PRIMARY TIBIA**

Note: For a CS/CR/PS insert there is a required secondary locking screw packaged separately. For CCK inserts, the locking screw is packaged with the insert.

Left implant

Turn Keel **counter clockwise** for internal rotation

Impact 3 times

**Right implant** 

Turn Keel **clockwise** for internal rotation

Impact 3 times

Impact 3 times

Note: For a CS/CR/PS insert there is a required secondary locking screw packaged separately. For CCK inserts, the locking screw is packaged with the insert.