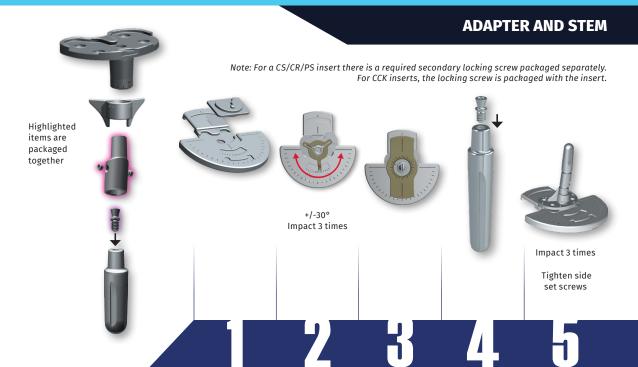

#### **COMPLEX PRIMARY TIBIA**

Note: For a CS/CR/PS insert there is a required secondary locking screw packaged separately. For CCK inserts, the locking screw is packaged with the insert.

Left implant

Turn Keel **counter clockwise** for internal rotation

Impact 3 times

**Right implant** 

Turn Keel **clockwise** for internal rotation

Impact 3 times

Impact 3 times

Note: For a CS/CR/PS insert there is a required secondary locking screw packaged separately. For CCK inserts, the locking screw is packaged with the insert.