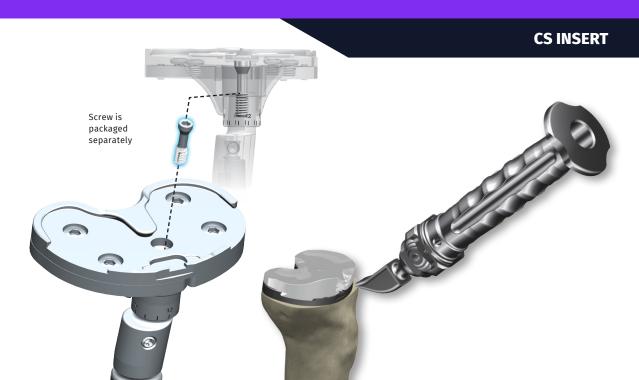

# Evolution<sup>®</sup> Revision CS Insert Assembly

| -     |  |
|-------|--|
|       |  |
|       |  |
| <br>_ |  |
|       |  |
|       |  |
|       |  |
| -     |  |
|       |  |
|       |  |
| <br>_ |  |
|       |  |
|       |  |
|       |  |
| -     |  |
|       |  |
|       |  |
| _     |  |
| -     |  |
|       |  |
|       |  |
| _     |  |
|       |  |
|       |  |
|       |  |
| -     |  |
|       |  |
|       |  |
|       |  |
|       |  |
|       |  |
|       |  |
| -     |  |
|       |  |
|       |  |
| _     |  |
| -     |  |
|       |  |
|       |  |
| <br>_ |  |
|       |  |
|       |  |
|       |  |
| -     |  |
|       |  |
|       |  |
| <br>_ |  |
|       |  |
|       |  |
|       |  |
|       |  |