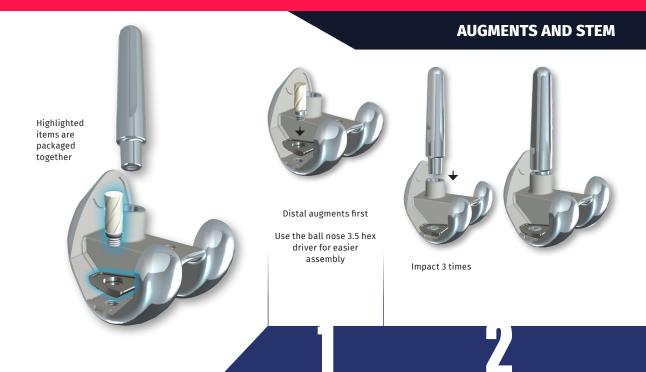

# **REVISION IMPLANT ASSEMBLY GUIDE**

Evolution.

S MicroPort

## Evolution<sup>®</sup> Revision Femoral Implant Assembly



#### **Evolution®** Revision Femoral Implant Assembly



#### **Evolution®** Revision Femoral Implant Assembly



## **Evolution**<sup>®</sup> Revision Femoral Implant Assembly





#### **COMPLEX PRIMARY TIBIA**

Note: For a CS/CR/PS insert there is a required secondary locking screw packaged separately. For CCK inserts, the locking screw is packaged with the insert.



Left implant

Turn Keel **counter clockwise** for internal rotation

Impact 3 times



**Right implant** 

Turn Keel **clockwise** for internal rotation

Impact 3 times



Impact 3 times



Note: For a CS/CR/PS insert there is a required secondary locking screw packaged separately. For CCK inserts, the locking screw is packaged with the insert.









# **Evolution® Revision CCK Insert Assembly**



# Evolution<sup>®</sup> Revision CS Insert Assembly



| -     |  |
|-------