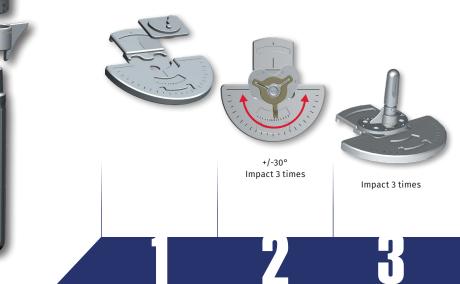

.

S MicroPort

## Evolution<sup>®</sup> Revision Femoral Implant Assembly



#### **Evolution®** Revision Femoral Implant Assembly



#### **Evolution®** Revision Femoral Implant Assembly



## **Evolution**<sup>®</sup> Revision Femoral Implant Assembly





#### **COMPLEX PRIMARY TIBIA**

Note: For a CS/CR/PS insert there is a required secondary locking screw packaged separately. For CCK inserts, the locking screw is packaged with the insert.



Left implant

Turn Keel **counter clockwise** for internal rotation

Impact 3 times



**Right implant** 

Turn Keel **clockwise** for internal rotation

Impact 3 times



Impact 3 times



Note: For a CS/CR/PS insert there is a required secondary locking screw packaged separately. For CCK inserts, the locking screw is packaged with the insert.









# **Evolution® Revision CCK Insert Assembly**



# Evolution<sup>®</sup> Revision CS Insert Assembly



| -     |  |
|-------|--|
|       |  |
|       |  |
| <br>_ |  |
|       |  |
|       |  |
|       |  |
| -     |  |
|       |  |
|       |  |
| <br>_ |  |
|       |  |
|       |  |
|       |  |
| -     |  |
|       |  |
|       |  |
| _     |  |
| -     |  |
|       |  |
|       |  |
| _     |  |
|       |  |
|       |  |
|       |  |
| -     |  |
|       |  |
|       |  |
|       |  |
|       |  |
|       |  |
|       |  |
| -     |  |
|       |  |
|       |  |
| _     |  |
| -     |  |
|       |  |
|       |  |
| <br>_ |  |
|       |  |
|       |  |
|       |  |
| -     |  |
|       |  |
|       |  |
| <br>_ |  |
|       |  |
|       |  |
|       |  |
|       |  |

| -     |