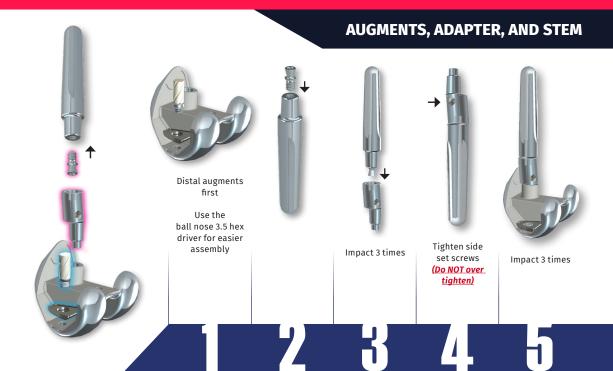

# **REVISION IMPLANT ASSEMBLY GUIDE**

Evolution.

S MicroPort

## Evolution<sup>®</sup> Revision Femoral Implant Assembly



#### **Evolution®** Revision Femoral Implant Assembly



#### **Evolution®** Revision Femoral Implant Assembly



## **Evolution**<sup>®</sup> Revision Femoral Implant Assembly





#### **COMPLEX PRIMARY TIBIA**

Note: For a CS/CR/PS insert there is a required secondary locking screw packaged separately. For CCK inserts, the locking screw is packaged with the insert.



Left implant

Turn Keel **counter clockwise** for internal rotation

Impact 3 times



**Right implant** 

Turn Keel **clockwise** for internal rotation

Impact 3 times



Impact 3 times



Note: For a CS/CR/PS insert there is a required secondary locking screw packaged separately. For CCK inserts, the locking screw is packaged with the insert.









# **Evolution® Revision CCK Insert Assembly**



# Evolution<sup>®</sup> Revision CS Insert Assembly



| -     |  |
|-------|--|
|       |  |
|       |  |
| <br>_ |  |
|       |  |
|       |  |
|       |  |
| -     |  |
|       |  |
|       |  |
|