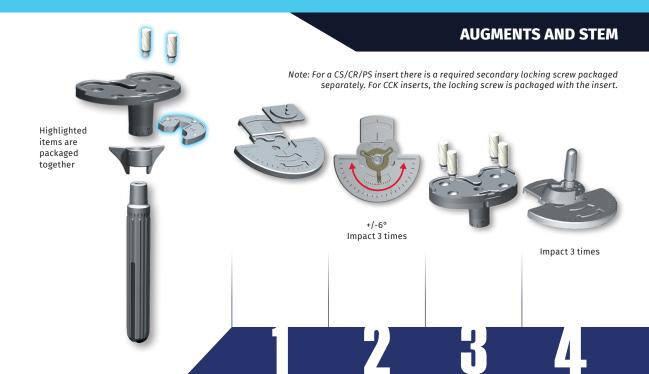

#### **COMPLEX PRIMARY TIBIA**

Note: For a CS/CR/PS insert there is a required secondary locking screw packaged separately. For CCK inserts, the locking screw is packaged with the insert.

Left implant

Turn Keel **counter clockwise** for internal rotation

Impact 3 times

**Right implant** 

Turn Keel **clockwise** for internal rotation

Impact 3 times

Impact 3 times

Note: For a CS/CR/PS insert there is a required secondary locking screw packaged separately. For CCK inserts, the locking screw is packaged with the insert.