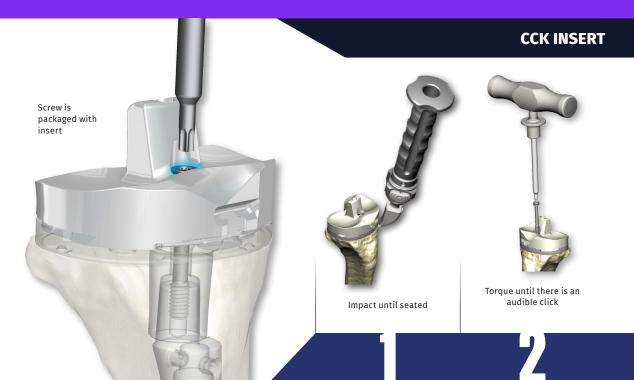

al Implant Assembly



#### **Evolution®** Revision Femoral Implant Assembly



#### **Evolution®** Revision Femoral Implant Assembly



## **Evolution**<sup>®</sup> Revision Femoral Implant Assembly





#### **COMPLEX PRIMARY TIBIA**

Note: For a CS/CR/PS insert there is a required secondary locking screw packaged separately. For CCK inserts, the locking screw is packaged with the insert.



Left implant

Turn Keel **counter clockwise** for internal rotation

Impact 3 times



**Right implant** 

Turn Keel **clockwise** for internal rotation

Impact 3 times



Impact 3 times



Note: For a CS/CR/PS insert there is a required secondary locking screw packaged separately. For CCK inserts, the locking screw is packaged with the insert.









# **Evolution® Revision CCK Insert Assembly**



# Evolution<sup>®</sup> Revision CS Insert Assembly



| -     |  |
|-------|--|
|       |  |
|       |  |
| <br>_ |  |
|       |  |
|       |  |
|       |  |
| -     |  |
|       |  |
|       |  |
| <br>_ |  |
|       |  |
|       |  |
|       |  |
| -     |  |
|       |  |
|       |  |
| _     |  |
| -     |  |
|       |  |
|       |  |
| _     |  |
|       |  |
|       |  |
|       |  |
| -     |  |
|       |  |
|       |  |
|       |  |
|       |  |
|       |  |
|       |  |
| -     |  |
|       |  |
|       |  |
| _     |  |
| -     |  |
|       |  |
|       |  |
| <br>_ |  |
|       |  |
|       |  |
|       |  |
| -     |  |
|       |  |
|       |  |
| <br>_ |  |
|       |  |
|       |  |
|       |  |
|       |  |

| -     |  |
|-------|--|
|       |  |
|       |  |
| <br>_ |  |
|