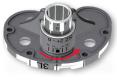

# **REVISION IMPLANT ASSEMBLY GUIDE**

Evolution.

S MicroPort

## Evolution<sup>®</sup> Revision Femoral Implant Assembly



#### **Evolution®** Revision Femoral Implant Assembly



#### **Evolution®** Revision Femoral Implant Assembly



## **Evolution**<sup>®</sup> Revision Femoral Implant Assembly





#### **COMPLEX PRIMARY TIBIA**

Note: For a CS/CR/PS insert there is a required secondary locking screw packaged separately. For CCK inserts, the locking screw is packaged with the insert.



Left implant

Turn Keel **counter clockwise** for internal rotation

Impact 3 times



**Right implant** 

Turn Keel **clockwise** for internal rotation

Impact 3 times



Impact 3 times



Note: For a CS/CR/PS insert there is a required secondary locking screw packaged separately. For CCK inserts, the locking screw is packaged with the insert.









# **Evolution® Revision CCK Insert Assembly**



# Evolution<sup>®</sup> Revision CS Insert Assembly



| -     |  |
|-------|--|
|       |  |
|       |  |
| <br>_ |  |
|       |  |
|       |  |
|       |  |
| -     |  |
|       |  |
|       |  |
| <br>_ |  |
|       |  |
|       |  |
|       |  |
| -     |  |
|       |  |
|       |  |
| _     |  |
| -     |  |
|       |  |
|       |  |
| _     |  |
|       |  |
|       |  |
|       |  |